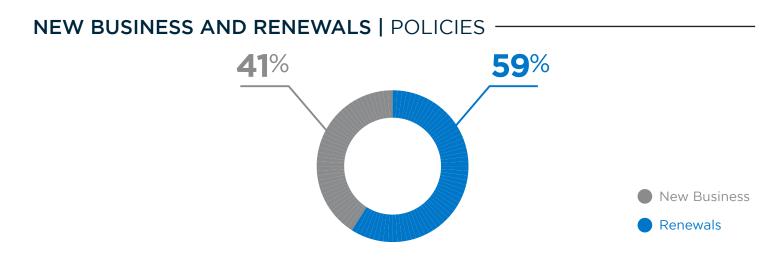

#### MONTHLY POLICY COUNT BREAKDOWN

| 2025 YoY %<br>Change* Average Cost<br>Per Policy YoY %<br>Change*   JANUARY 127,869 22% \$10,657 10%   FEBRUARY 125,479 -1% \$9,107 -9% | POLICY COUNT |         |     |          |     |  |  |  |  |  |
|-----------------------------------------------------------------------------------------------------------------------------------------|--------------|---------|-----|----------|-----|--|--|--|--|--|
|                                                                                                                                         |              | 2025    |     | -        |     |  |  |  |  |  |
| <b>FEBRUARY 125,479</b> -1% \$9,107 -9%                                                                                                 | JANUARY      | 127,869 | 22% | \$10,657 | 10% |  |  |  |  |  |
|                                                                                                                                         | FEBRUARY     | 125,479 | -1% | \$9,107  | -9% |  |  |  |  |  |