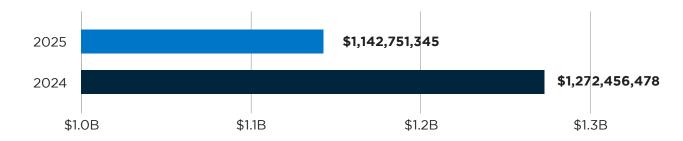

## PREMIUM COMPARISON 2025 VS. 2024

#### MONTHLY PREMIUM BREAKDOWN

|          | PREMIUM         |               |
|----------|-----------------|---------------|
|          | 2025            | YoY % Change* |
| JANUARY  | \$1,362,673,373 | 9%            |
| FEBRUARY | \$1,142,751,345 | -10%          |
|          |                 |               |