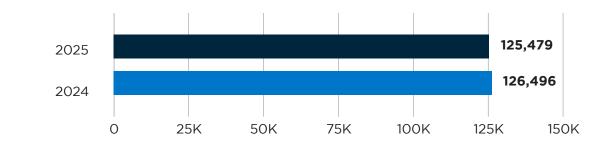

## POLICY COMPARISON 2025 VS. 2024

© 2025, Florida Surplus Lines Service Office. All Rights Reserved. Any reproduction, distribution, transmission, publication, or use requires the prior written permission of the Florida Surplus Lines Service Office.

#### MONTHLY POLICY COUNT BREAKDOWN

| 2025 YoY %<br>Change* Average Cost<br>Per Policy YoY %<br>Change*   JANUARY 127,869 22% \$10,657 10%   FEBRUARY 125,479 -1% \$9,107 -9% | POLICY COUNT |         |     |          |     |  |  |  |  |  |
|-----------------------------------------------------------------------------------------------------------------------------------------|--------------|---------|-----|----------|-----|--|--|--|--|--|
|                                                                                                                                         |              | 2025    |     | -        |     |  |  |  |  |  |
| <b>FEBRUARY 125,479</b> -1% \$9,107 -9%                                                                                                 | JANUARY      | 127,869 | 22% | \$10,657 | 10% |  |  |  |  |  |
|                                                                                                                                         | FEBRUARY     | 125,479 | -1% | \$9,107  | -9% |  |  |  |  |  |